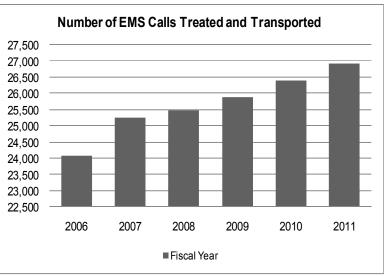

- The department's expenditures are comprised mainly of personnel costs for 62.55 FTEs (62.6% totaling \$4.6 million), primarily for 37 career medics (\$3 million). Only 37.4% (\$2.8 million) of EMS' budget is for operating support costs for the volunteer rescue squads and career medics, such as training, fuel, vehicle radios and other equipment maintenance and repair, utilities for Volunteer Rescue Squad owned stations, risk management costs, etc. The resort area lifeguard service contract that covers service from the middle of May until the end of September totals \$1,177,676 in FY 2010-11, and comprises 43% of operating costs and 16% of the department's budget.
- Efficiency savings of \$14,353 will be achieved through the elimination of contracted manpower staff that maintains medical certifications of current medical providers and past providers over the past 7 years to comply with State Health Department regulations. During FY 2009-10, paper certification files are being converted to electronic data files. This efficiency improvement provides savings in excess of <u>10%</u> of this year's budget reduction, and over the course of the 7 years lifespan requirement, will avoid over \$100,471 of future costs.
- The primary driver of EMS Department expenditures is the increase in citizen demand for services. Calls for service are anticipated to increase from 38,315 in FY 2008-09 to 40,049 in FY 2010-11. The average annual increase in the number of calls for service from FY 2004-05 through FY 2008-09 is 1.6%, with a difference in call volume from FY 2004-05 to FY 2008-09 of 6.7% or about 2,400 calls. By FY 2010-11, 26,919 of the total calls for service are anticipated to involve treatment and transport to one of the area's hospitals. As the City's population ages, the nature of these calls and treatment required will increase in complexity, which will increase the need for additional staffed ambulances.