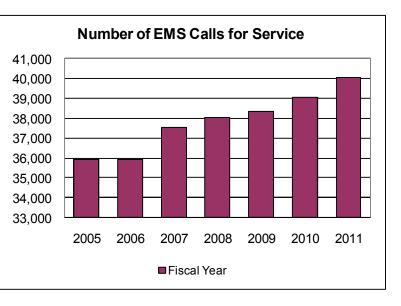

- The department's expenditures are comprised mainly of personnel costs for 62.55 FTEs (62.6% totaling \$4.6 million), primarily for 37 career medics (\$3 million). Only 37.4% (\$2.8 million) of EMS' budget is for operating support costs for the volunteer rescue squads and career medics, such as training, fuel, vehicle radios and other equipment maintenance and repair, utilities for Volunteer Rescue Squad owned stations, risk management costs, etc. The resort area lifeguard service contract that covers service from the middle of May until the end of September totals \$1,177,676 in FY 2010-11, and comprises 43% of operating costs and 16% of the department's budget.
- Efficiency savings of \$14,353 will be achieved through the elimination of contracted manpower staff that maintains medical certifications of current medical providers and past providers over the past 7 years to comply with State Health Department regulations. During FY 2009-10, paper certification files are being converted to electronic data files. This efficiency improvement provides savings in excess of <u>10%</u> of this year's budget reduction, and over the course of the 7 years lifespan requirement, will avoid over \$100,471 of future costs.
- The primary driver of EMS Department expenditures is the increase in citizen demand for services. Calls for service are anticipated to increase from 38,315 in FY 2008-09 to 40,049 in FY 2010-11. The average annual increase in the number of calls for service from FY 2004-05 through FY 2008-09 is 1.6%, with a difference in call volume from FY 2004-05 to FY 2008-09 of 6.7% or about 2,400 calls. By FY 2010-11, 26,919 of the total calls for service are anticipated to involve treatment and transport to one of the area's hospitals. As the City's population ages, the nature of these calls and treatment required will increase in complexity, which will increase the need for additional staffed ambulances.