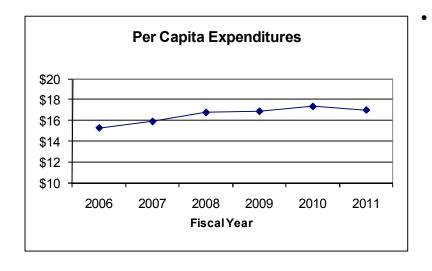

## Trends and Issues

• The department's expenditures are decreasing from \$17.35 per capita in FY 2009-10 to \$17.00 per capita in FY 2010-11 due to the funding reductions mentioned previously as well as efficiency savings. Also, a key driver in keeping costs extremely low despite increasing calls for services is the extensive use of 598 volunteers that staff 83% of the ambulances, as well as 353 volunteers that assist in other areas of the department, such as administrative support, Marine Rescue, Search and Rescue teams, etc.