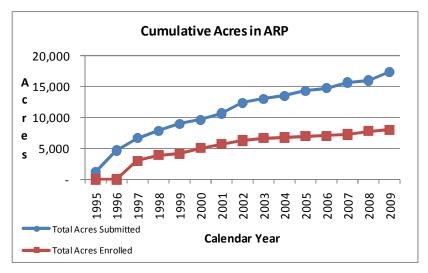

### **Trends and Issues**

- Per capita expenditures will decrease from \$18.54 in FY 2009-10 to \$12.24 in FY 2010-11. Expenditures spiked in FY 2007-08 and in FY 2009-10 due to the City Council's one-time use of fund balance from the Agriculture Reserve Program to balance the operating budget and fund several projects in the Capital Improvement Program.
- To achieve further efficiencies, the Farmers Market reduced its training and travel expenditures \$1,131 and will increase its use of less expensive training, such as video conferencing and web based trainings.
- By the end of calendar year 2009, 201 Agricultural Reserve Program (ARP) applications have been received since the beginning of the program. The City has purchased the development rights for 8,049.77 acres, which translates into 706 development units acquired. The department anticipates adding 600 acres in 2010. Over time, approximately 50% of the applications

submitted have been closed. Those that do not close may be attributed to several reasons: the land submitted for review may not be eligible for the program, offers may not have been extended from the City, or landowners may not have accepted an offer if they felt the value of the land was lower than anticipated, or current interest rates were not appealing to close. In FY 2008-09, the spike in applications was due to an increase planned for FY 2009-10 in the agricultural value of the property that is deducted from the fair market value from \$900 per acre to \$1,800 per acre. This was a catalyst for some landowners to submit an