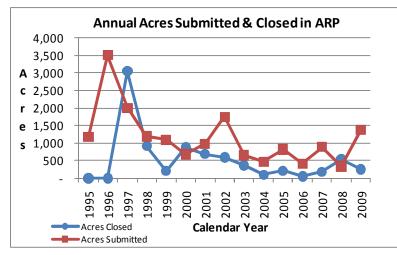

### **Trends and Issues**

- Per capita expenditures will decrease from \$18.54 in FY 2009-10 to \$12.24 in FY 2010-11. Expenditures spiked in FY 2007-08 and in FY 2009-10 due to the City Council's one-time use of fund balance from the Agriculture Reserve Program to balance the operating budget and fund several projects in the Capital Improvement Program.
- To achieve further efficiencies, the Farmers Market reduced its training and travel expenditures \$1,131 and will increase its use of less expensive training, such as video conferencing and web based trainings.
- By the end of calendar year 2009, 201 Agricultural Reserve Program (ARP) applications have been received since the beginning of the program. The City has purchased the development rights for 8,049.77 acres, which translates into 706 development units acquired. The department anticipates adding 600 acres in 2010. Over time, approximately 50% of the applications

submitted have been closed. Those that do not close may be attributed to several reasons: the land submitted for review may not be eligible for the program, offers may not have been extended from the City, or landowners may not have accepted an offer if they felt the value of the land was lower than anticipated, or current interest rates were not appealing to close. In FY 2008-09, the spike in applications was due to an increase planned for FY 2009-10 in the agricultural value of the property that is deducted from the fair market value from \$900 per acre to \$1,800 per acre. This was a catalyst for some landowners to submit an

application prior to the change in value that would affect the purchase price of the ARP easement. The lowest interest rates in the program's history were seen in December of 2008 and landowners did not want to lock in a 25 year payment plan at those low rates. Interest rates in 2010 are now trading in the range of 4.75% to almost 5.0%, which are more attractive to landowners. The higher rates also benefit the City because the buy-in rate on the U.S. Treasury STRIPS (i.e. Separate Trading of Registered Interest and Principal Securities) that are used to fund the principal purchase price are lower when interest rates are higher.