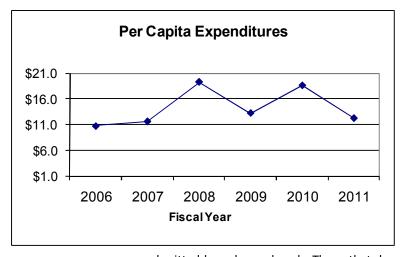

### **Trends and Issues**

- Per capita expenditures will decrease from \$18.54 in FY 2009-10 to \$12.24 in FY 2010-11. Expenditures spiked in FY 2007-08 and in FY 2009-10 due to the City Council's one-time use of fund balance from the Agriculture Reserve Program to balance the operating budget and fund several projects in the Capital Improvement Program.
- To achieve further efficiencies, the Farmers Market reduced its training and travel expenditures \$1,131 and will increase its use of less expensive training, such as video conferencing and web based trainings.
- By the end of calendar year 2009, 201 Agricultural Reserve Program (ARP) applications have been received since the beginning of the program. The City has purchased the development rights for 8,049.77 acres, which translates into 706 development units acquired. The department anticipates adding 600 acres in 2010. Over time, approximately 50% of the applications